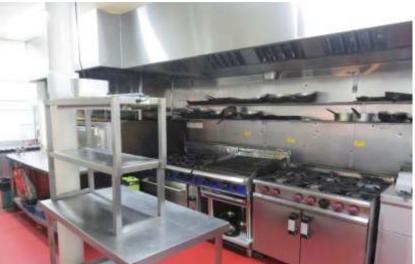

Separate private dining/ private function area.

Large Commercial kitchen with open server counter and hot plate to main restaurant, quality fixtures and fittings, and equipment, W/C.

2 private car parking spaces to the rear.