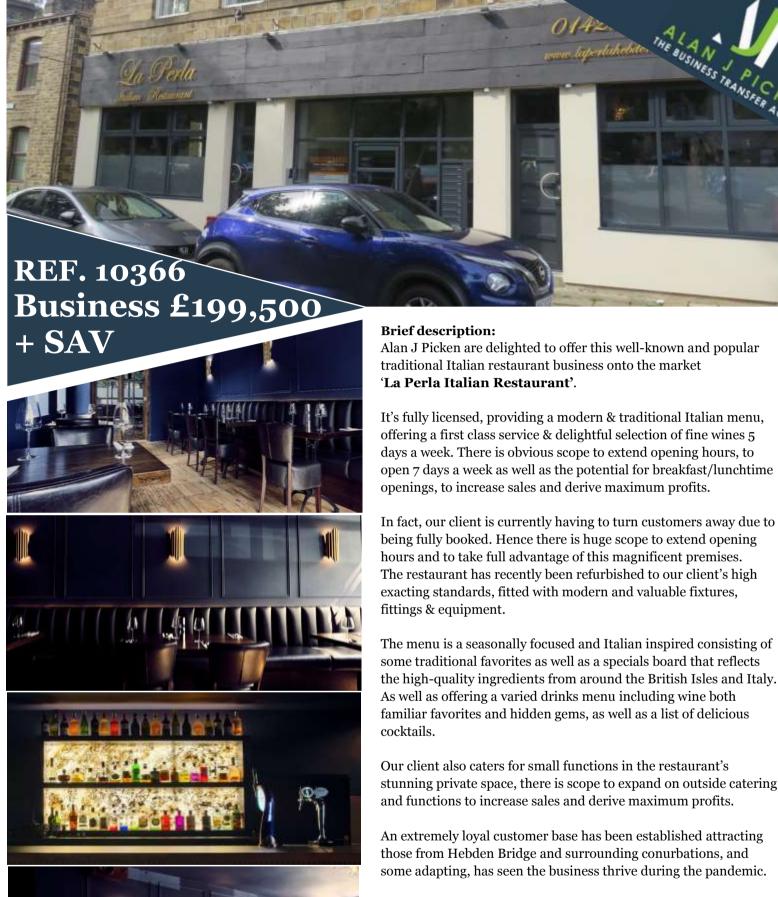

Separate private dining/ private function area.

Large Commercial kitchen with open server counter and hot plate to main restaurant, quality fixtures and fittings, and equipment, W/C.

2 private car parking spaces to the rear.