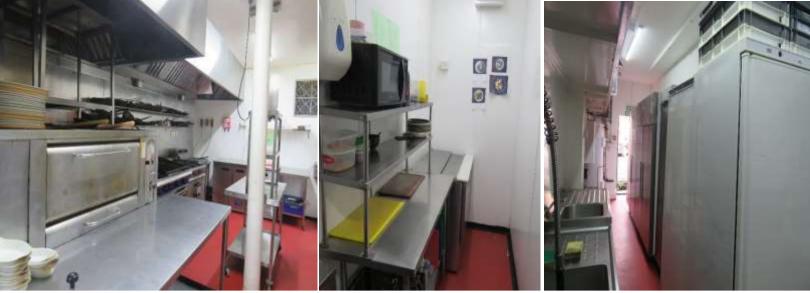

Separate private dining/ private function area.

Large Commercial kitchen with open server counter and hot plate to main restaurant, quality fixtures and fittings, and equipment, W/C.

2 private car parking spaces to the rear.